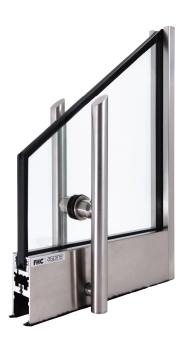

## **CUSTOM FABRICATION**

- Up to 3/4" Monolithic Glass
- Laminated Glass
- Miters, Bevels, Holes, & Notching
- Digital Images & Silk Screening
- Patch Railing Systems
- Custom Hardware

GLASSWERKS' GROUP OF COMPANIES