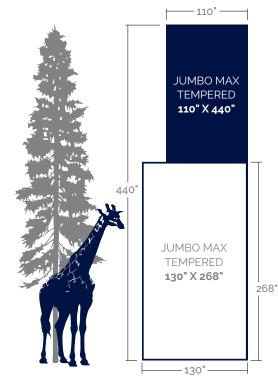

## JUMBO GLASS CAPABILITIES

- Jumbo Tempered
- 130" x 268" Max
- 110" x 440" Max
- Custom Fabrication
- High-Performance Insulating
- Laminated Glass
- Heat Soak
- Bent Glass