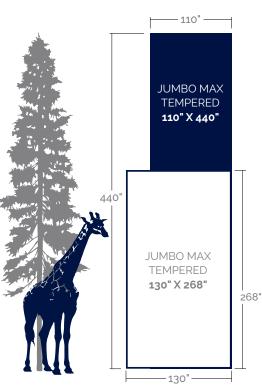

## JUMBO GLASS CAPABILITIES

- Jumbo Tempered
- 130" x 268" Max
- 110" x 440" Max
- Custom Fabrication
- High-Performance Insulating
- Laminated Glass
- Heat Soak
- Bent Glass

GLASSWERKS' GROUP OF COMPANIES