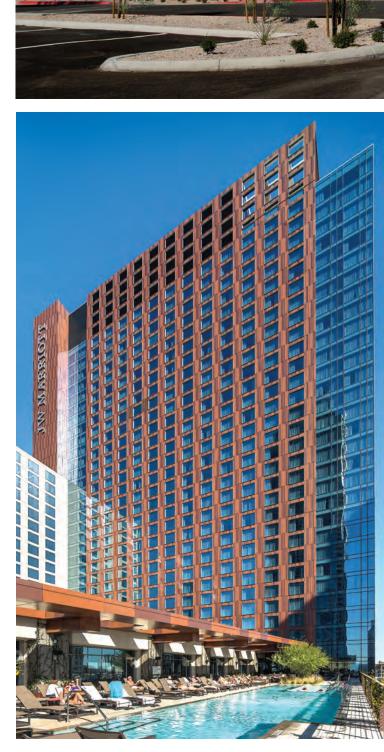

LAS VEGAS RAIDERS

#### Jumbo Glass Products I10" x 440" Tempered Glass

- Tempered to 130" x 268"
- Laminated Tempered to 130" x 268"
- Laminated Annealed to 130" x 300"
- IG Sizes to 126" x 236"