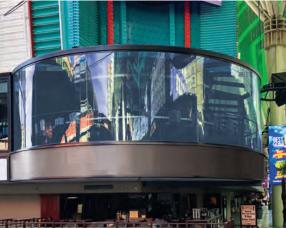

# Bent Glass Products

## Laminated Glass Products

- Bent Sizes to 100" x 130"
- Bent Tempered, Monolithic, Laminated
- Soft-Coat, Low-e, Bent-Tempered IG Units
- Min/Max Radius 6mm: 42" to 394"
- Min/Max Radius 8-10mm: 59" x 394"