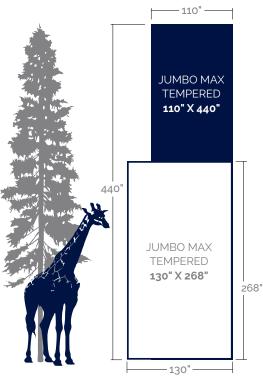

## JUMBO GLASS CAPABILITIES

- Jumbo Tempered
- 130" x 268" Max
- 110" x 440" Max
- Custom Fabrication
- High-Performance Insulating
- Laminated Glass
- Heat Soak
- Bent Glass

GLASSWERKS' GROUP OF COMPANIES