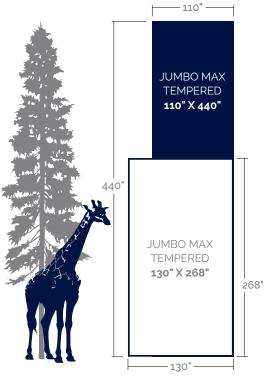

## JUMBO GLASS CAPABILITIES

- Jumbo Tempered
- 130" x 268" Max
- 110" x 440" Max
- Custom Fabrication
- High-Performance Insulating
- Laminated Glass
- Heat Soak
- Bent Glass

GLASSWERKS' GROUP OF COMPANIES