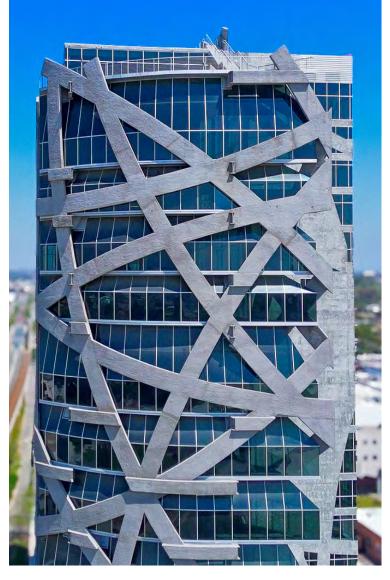

#### - Bent Sizes to 100" x 130"

- Bent Tempered, Monolithic, Laminated
- Soft-Coat, Low-e, Bent-Tempered IG Units
- Min/Max Radius 6mm: 42" to 394"
- Min/Max Radius 8-10mm: **59" x 394"**

- Solar Control
- Sound Control
- Security
- Vanceva® Colors
- Jumbo Sizes Available