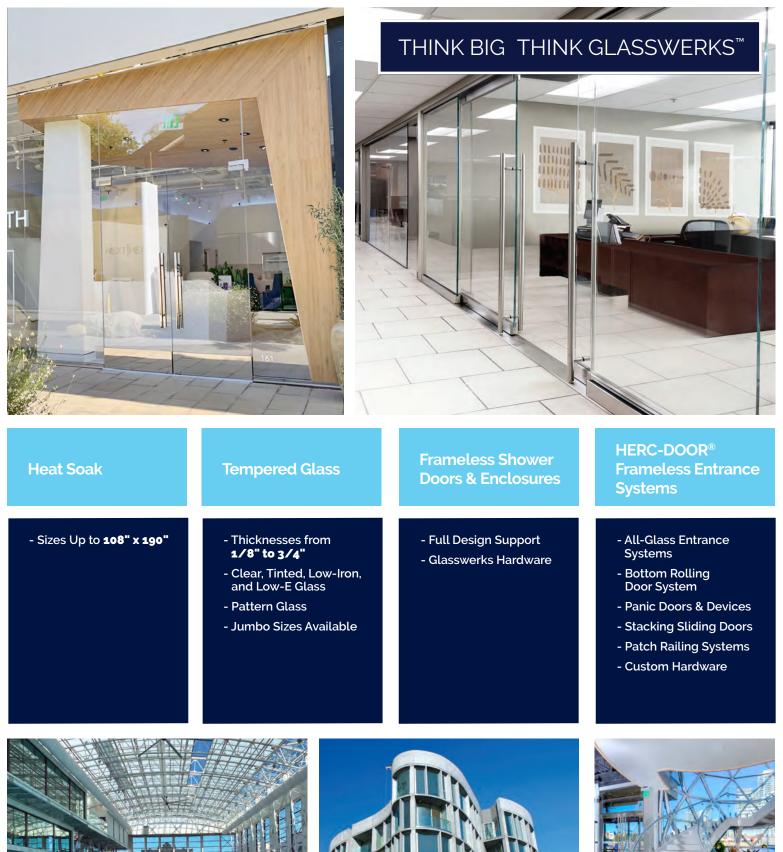

# THINK GLASSWERKS

Southern California's Premier Fabricator of Residential & Architectural Glass

- High-Performance Insulating Glass Units
- Jumbo Glass Products
- Bent Glass
- Laminated Glass Products
- Heat Soak
- Tempered Glass
- Frameless Shower Doors
- HERC-DOOR<sup>®</sup> Frameless Entrance Systems
- DECOR by Avalon: Mirror Manufacturing & Fabrication
- Colorwerks by Avalon: Decorative Glass
- Custom Fabrication

# High-Performance Insulting Glass Units

Jumbo Glass Products

Bent Glass Products

## Laminated Glass Products

- **G3®** Warm-Edge, Non- Metallic Spacers
- Vitro PPG® Products
- Guardian® Products
- Pilkington® Products
- Jumbo Sizes Available

#### - Tempered to: 130" x 268"

- Laminated Tempered to: 130" x 268"
- Laminated Annealed to: 130" x 300"
- IG Sizes to 126" x 236"

#### - Bent Sizes to 100" x 130"

- Bent Tempered, Monolithic, Laminated
- Soft-Coat, Low-e, Bent-Tempered IG Units
- Min/Max Radius 6mm: 42" to 394"
- Min/Max Radius 8-10mm: **59" x 394"**

- Solar Control
- Sound Control
- Security
- Vanceva® Colors
- Jumbo Sizes Available