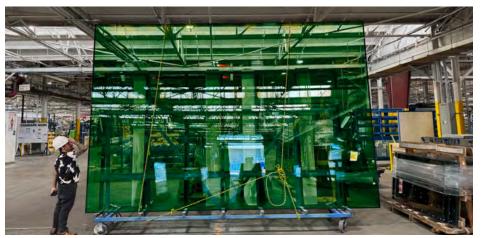

#### - Tempered to: 130" x 268"

- Laminated Tempered to: 130" x 268"
- Laminated Annealed to: 130" x 300"
- IG Sizes to 126" x 236"

#### - Bent Sizes to 100" x 130"

- Bent Tempered, Monolithic, Laminated
- Soft-Coat, Low-e, Bent-Tempered IG Units
- Min/Max Radius 6mm: 42" to 394"
- Min/Max Radius 8-10mm: **59" x 394"**

- Solar Control
- Sound Control
- Security
- Vanceva® Colors
- Jumbo Sizes Available