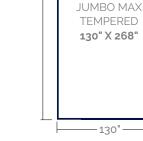

## JUMBO GLASS CAPABILITIES

- 130" x 268" Jumbo Tempered Max
- 110" x 440" Jumbo Tempered Max
- 130" X 300" Laminated Max
- High-Performance Insulating
- Custom Fabrication
- Heat Soak
- Bent Glass

## GLASSWERKS' GROUP OF COMPANIES

110" -

JUMBO MAX TEMPERED 110" X 440"

440"

Average Giraff Height: 17'

268"